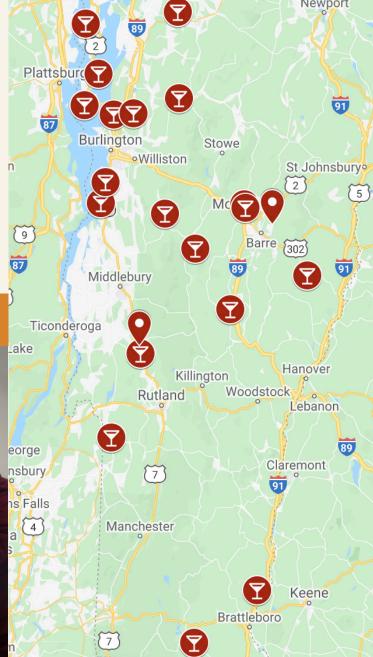

#### **VINEYARD & WINERY MAP**

#### Wondering which vineyards have live music and which have food?

For detailed information about vineyards and wineries open to the public, categorized by county, see the guide on the following pages. To see where each vineyard and/or winery is located and get directions use this Google map.