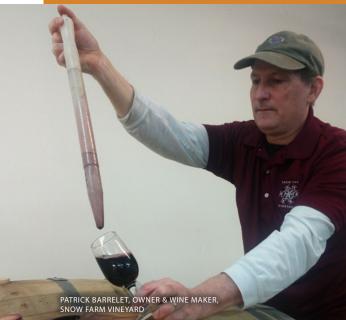

### Why Do We Differentiate Between Vineyards and Wineries?

THE ARM VINE

Vineyards grow the grapes for their wines on their property and create their own juices to make their wines. At Snow Farm Vineyard our wine exhibits our terroir, meaning our wines get their flavor profiles from the soil and climate of our region.

Wineries that do not have a vineyard, make their wines by purchasing grapes from outside sources, or more often juices, in the varieties that they need for their wine recipes.

At Snow Farm Vineyard and Winery, you'll enjoy the scenic grounds and learn how local conditions influence the flavor of wine.